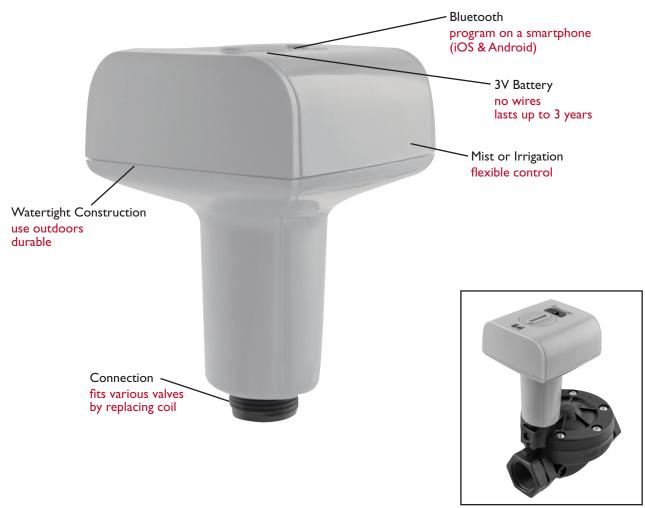

## ii ri Bluetooth Controller

The Dramm ii ri Bluetooth Irrigation Controller offers simple irrigation or mist management with an easy-to-use interface. Simply download and install the smartphone app on your iOS or Android phone and press the connect button on the ii ri to start.

Program multiple start times, selected days or even misting cycles from your phone.

Even create different irrigation profiles offline and quickly download them to your controller when a change is needed.

The ii ri is simple to use and requires no wiring. It is completely waterproof and can withstand the elements when used outdoors.