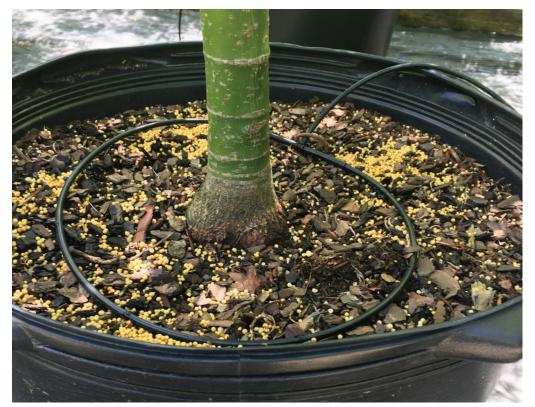

## **PC Ring**

Dramm PCR Pressure Compensated Dribble Rings offer accuracy with even watering, spreading the water around the container or root ball.

Great for larger containers, B&B Nursery stock or containers with more coarse media, PC Rings use a removable, perforated ring to distribute water throughout the pot. The ring separates at the T to allow for easy installation and removal.

Our PC Rings utilize our larger body design PCAS emitters for accuracy and a reduction in clogging. These emitters have a controlled output that will remain consistent from 15-50 psi. PC Rings are available in 1 gph, 2 gph, and 3 gph versions.