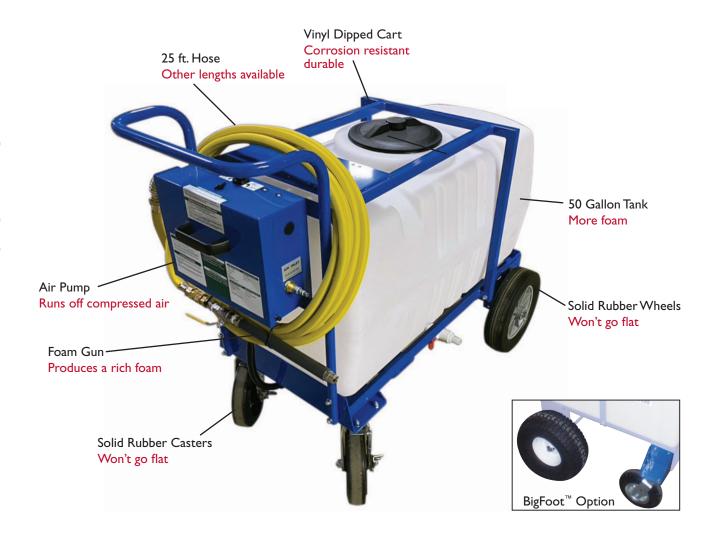

## FM50 Foamer

The FM50 Foamer is an air-operated foaming machine that makes a rich, shaving cream like lather, perfect for disinfection and cleaning.

When used with an outside air source, the Dramm Foamer creates an adjustable foam that slowly dissipates, allowing proper oxidation and disinfection to occur.

Mounted on a rugged, vinyl-dipped cart with a plastic 50 gallon tank, the Foamer is designed to hold up to harsh detergents and corrosive chemicals. Rubberized casters and wheels make the FM50 maneuverable and hold to wet concrete surfaces. The unit comes standard with 25 feet of 1/2" hose and a foam gun. Other hose lengths are available.

## **Specifications**

Power Supply- Air driven

Air Requirements- 60 PSI @ 5CFM /25 ft. Hose (more required for longer hose)

Dimensions (L  $\times$  W  $\times$  H)- 50"  $\times$  27"  $\times$  50"

Tank Capacity- 50 gallon, 189 liter

Hose Length- 25 ft. standard

50 ft. and 75 ft. optional

Dimensions BigFoot- 50" x 33" x 50"