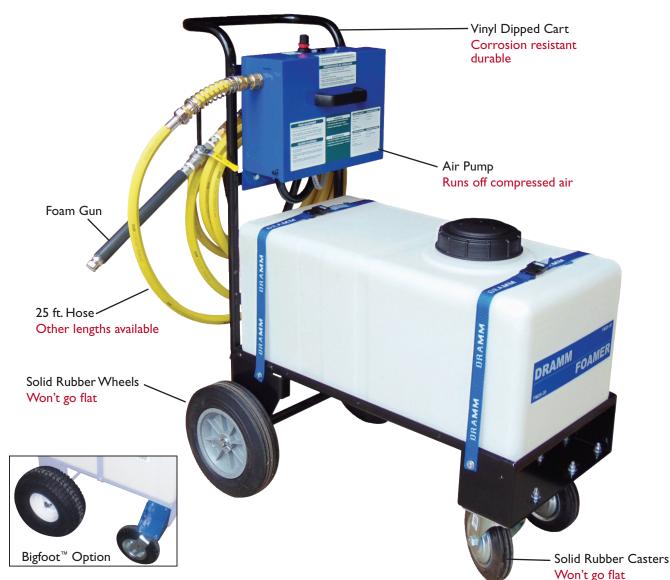

## FM20–25 Foamer

The FM20-25 Foamer is an air-operated foaming machine that makes a rich, shaving cream like lather, perfect for disinfection and cleaning.

When used with an outside air source, the Dramm Foamer creates an adjustable foam that slowly dissipates, allowing proper oxidation and disinfection to occur. Mounted on a rugged, vinyl-dipped cart with a plastic 20 gallon tank, the Foamer is designed to hold up to harsh detergents and corrosive chemicals. Rubberized casters and wheels make the FM20 maneuverable and hold to wet concrete surfaces. The unit comes standard with 25 feet of 1/2" hose and a foam gun. Other hose lengths are available.

## **Specifications**

Power Supply- Air driven Air Requirements- 60 PSI @ 5CFM /25 ft. Hose (more required for longer hose) Dimensions (L x W x H)- 37" x 21" x 39"

Tank Capacity- 20 gallon, 75 liter Hose Length- 25 ft. standard 50 ft. and 75 ft. optional Dimensions BigFoot- 37" x 27" x 39"